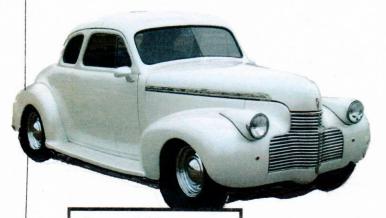

# Car Show \*\* \* FOR THE Kids 2017\* Saturday, April 15, 2017

9 am to 3 pm- Great Music-Free Refreshments-50/50-Door Prizes

Best of Show 2016 1940 Chevy Coupe Owner: Mack Faul

- Open to all cars 25 years old and older including Antiques, Special Interest, and Modified Cars and Trucks
- \$15 pre-registration/\$20 day of show
   Pre-registration Deadline April 8, 2017
- Dash Plaques to first 75 entrants
- Trophies for People's Choice, Best of Show and Oldest Original
- Trophies for Top Five awarded to Judged Original Cars and Modified cars
- No FOR SALE cars, please.